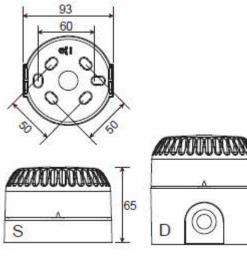

93

Deep Base

**Tamper connections** 

## Xenon beacons

| 9 60 VDC                                                                                                  |
|-----------------------------------------------------------------------------------------------------------|
| 185 mA<br>88 mA<br>45 mA                                                                                  |
| 10cd                                                                                                      |
| 1Hz                                                                                                       |
| Reverse polarity                                                                                          |
| Removal from base, normally closed contact                                                                |
| ABS, PC<br>White<br>Orange – orange, BLA - blue                                                           |
| -25 … +70 °C<br>≤ 95% RH, non-condensing<br>IP54 – standard base<br>IP65 – optional deep base – Sockelvit |
| 93 x 65 mm - standard base                                                                                |
|                                                                                                           |