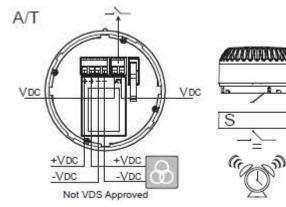

#### Key Features include:

- Wide range of operating voltagesCurrent surge suppression
- Automatic synchronisation
- High efficiency
- Constant performance over the full voltage range
- Lockable base
- Indoor applications
- Tamper contact for removal from base.

## Xenon beacons

| 9 60 VDC                                                                                                  |
|-----------------------------------------------------------------------------------------------------------|
| 185 mA<br>88 mA<br>45 mA                                                                                  |
| 10cd                                                                                                      |
| 1Hz                                                                                                       |
| Reverse polarity                                                                                          |
| Removal from base, normally closed contact                                                                |
| ABS, PC<br>White<br>Orange – orange, BLA - blue                                                           |
| -25 … +70 °C<br>≤ 95% RH, non-condensing<br>IP54 – standard base<br>IP65 – optional deep base – Sockelvit |
| 93 x 65 mm - standard base                                                                                |
|                                                                                                           |