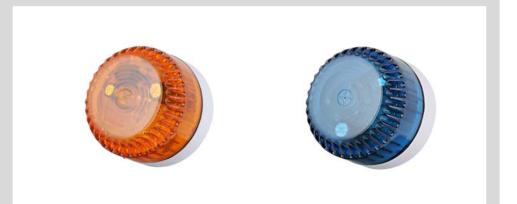

# LSF- ORANGE/LSF-BLA

## Xenon beacons

VANDERBILT

#### Description

Xenon beacons are a cost effective compliment to audible alarms, for use in areas of high ambient noise. The wide operating voltage and the automatic synchronization of the xenon beacons make them a universal solution for all types of alarm and monitoring systems.