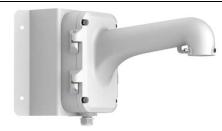

# **DS-1604ZJ-Corner**

**Corner Mounting Bracket for Speed Dome** 

## **Feature**

- Corner mounting bracket with the junction box
- Aluminum alloy and steel material with surface spray treatment
- Waterproof design
- Supports bottom outlet and back outlet
- The hook for safety rope facilitates speed dome's installation