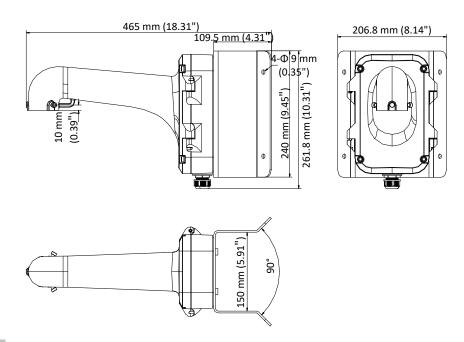

## **Dimension**

## **Parameter**

| Model      | DS-1604ZJ-Corner                                       |
|------------|--------------------------------------------------------|
| Parameters | Corner Mounting Bracket for Speed Dome                 |
| Appearance | Hikvision White                                        |
| Material   | Aluminum Alloy and Steel                               |
| Dimension  | 465 mm × 206.8 mm × 261.8 mm (18.31" × 8.14" × 10.31") |
| Weight     | 4.3 Kg (9.48 lb.)                                      |