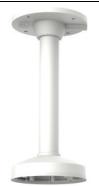

# DS-1271ZJ-DM32

**Pendant Mounting Bracket for Dome Camera** 

### **Parameter**

| Model      | DS-1271ZJ-DM32                           |
|------------|------------------------------------------|
| Parameters | Pendant Mounting Bracket for Dome Camera |
| Appearance | Hikvision White                          |
| Material   | Aluminum Alloy                           |
| Dimension  | Φ 141.8 mm × 565 mm (5.6" × 22.2")       |
| Weight     | 650 g (1.4 lb.)                          |