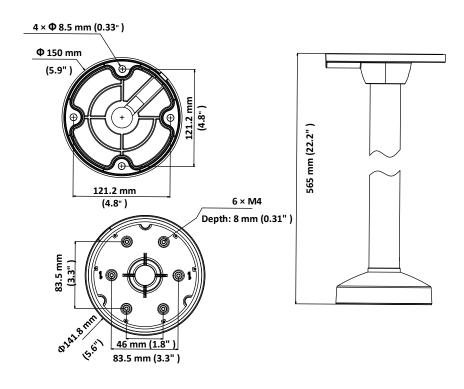

### **Dimension**

DS-1271ZJ-DM32

### **Parameter**

| Model      | DS-1271ZJ-DM32                           |
|------------|------------------------------------------|
| Parameters | Pendant Mounting Bracket for Dome Camera |
| Appearance | Hikvision White                          |
| Material   | Aluminum Alloy                           |
| Dimension  | Φ 141.8 mm × 565 mm (5.6" × 22.2")       |
| Weight     | 650 g (1.4 lb.)                          |