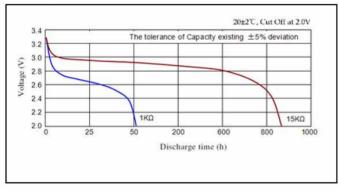

# **CP** Batteries

## **DATA SHEET**

**Description** : Flat Lithium Battery

Chemical system : Lithium Manganese

Nominal voltage : 3 Volts Nominal capacity : 165mAh

**Dimensions** : Ø20mm x 2.5mm

**Shelf life** : 10 years at room temperature

Average weight : 2.5 grams

Temperature range : -20°C ~60°C

#### **Cross References:**

| IEC    | JIS    | Panasonic | Varta  |
|--------|--------|-----------|--------|
| CR2025 | CR2025 | CR2025    | CR2025 |

#### **Discharge Characteristics**



### Model No.: CR2025



#### Pulse discharge characteristics



The information (subject to change without prior notice) contained in this document is for reference only and should not be used as a basis for product guarantee or warranty. For applications other than those described here, please consult your nearest GP Sales and Marketing Office or Distributors.

#### gpbatteries.com