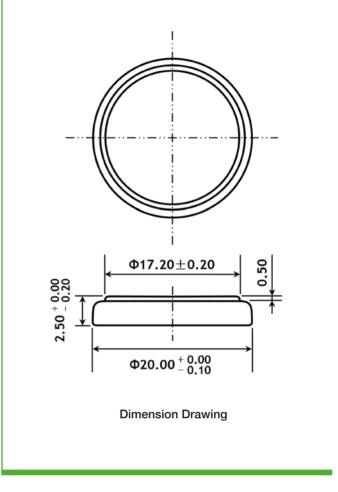

## **DATA SHEET**

**Description** : Flat Lithium Battery

Chemical system : Lithium Manganese

Nominal voltage : 3 Volts Nominal capacity : 165mAh

**Dimensions** : Ø20mm x 2.5mm

**Shelf life** : 10 years at room temperature